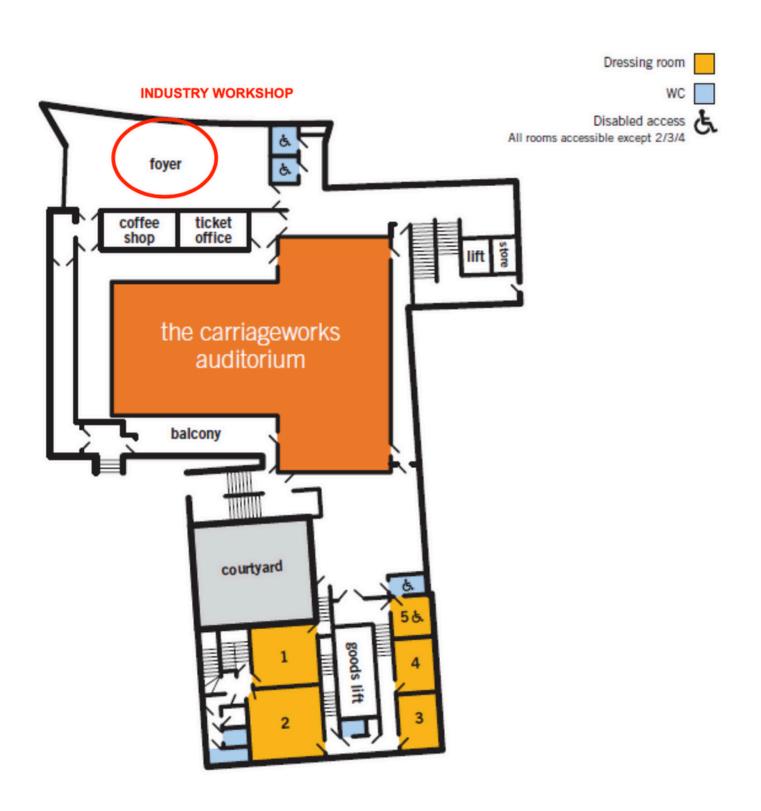

|
|-------|-------------------------------|-------------------------------|-------------------------------|
| 13:15 | CAREERS & CV WORKSHOP         | ULTRASOUND SKILLS<br>WORKSHOP | INDUSTRY HANDS-ON             |
| 13:55 | INDUSTRY HANDS-ON             | CAREERS & CV WORKSHOP         | ULTRASOUND SKILLS<br>WORKSHOP |
| 14:35 | ULTRASOUND SKILLS<br>WORKSHOP | INDUSTRY HANDS-ON             | CAREERS & CV WORKSHOP         |
| 15:15 | COFFEE BREAK                  |                               |                               |
| 15:30 | INNOVATION WORKSHOP           |                               |                               |
| 16:30 | POSTER DISPLAY                |                               |                               |

### CARRIAGEWORKS THEATRE

# Floor Plans Level 1







## CARRIAGEWORKS THEATRE

## Floor Plans Level 2



**BREAKOUT WORKSHOPS**