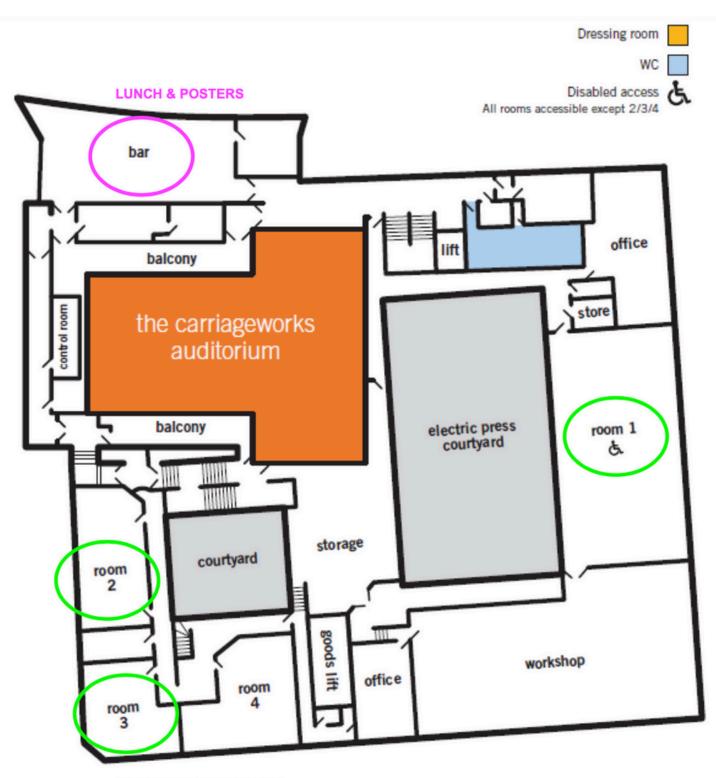

-----------------------|-------------------------------|
| 13:15 | CAREERS & CV WORKSHOP         | ULTRASOUND SKILLS<br>WORKSHOP | INDUSTRY HANDS-ON             |
| 13:55 | INDUSTRY HANDS-ON             | CAREERS & CV WORKSHOP         | ULTRASOUND SKILLS<br>WORKSHOP |
| 14:35 | ULTRASOUND SKILLS<br>WORKSHOP | INDUSTRY HANDS-ON             | CAREERS & CV WORKSHOP         |
| 15:15 | COFFEE BREAK                  |                               |                               |
| 15:30 | INNOVATION WORKSHOP           |                               |                               |
| 16:30 | POSTER DISPLAY                |                               |                               |

### CARRIAGEWORKS THEATRE

# Floor Plans Level 1







## CARRIAGEWORKS THEATRE

## Floor Plans Level 2



**BREAKOUT WORKSHOPS**